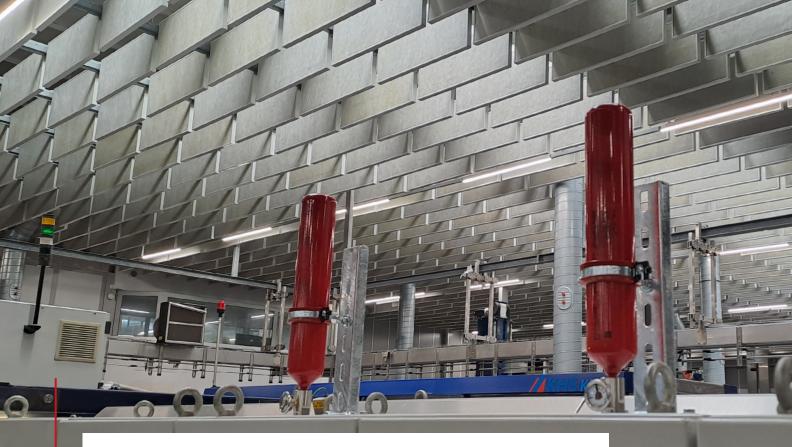

Alexander Schneider, Sales Manager, Meister Automation GmbH

The AMFE mounted on top of an electrical cabinet

This means that employees are protected from the dangers of fire at all times. "In order to reduce the risk of business interruption critical machines and electrical cabinets got selected" explained Alexander Schneider, Sales Manager Meister Automation.

The selected machines got equipped with the right sized AMFE cylinders to protect these cabinets in the event of a fire.

This way, integrated fire protection helps the OeTTINGER brewery to increase reliability of business continuity.