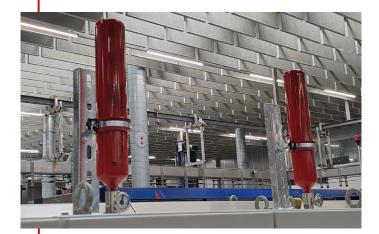

Alexander Schneider, Sales Manager, Meister Automation GmbH

The AMFE mounted on top of an electrical cabinet

This means that employees are protected from the dangers of fire at all times. "In order to reduce the risk of business interruption critical machines and electrical cabinets got selected" explained Alexander Schneider, Sales Manager Meister Automation.

The selected machines got equipped with the right sized AMFE cylinders to protect these cabinets in the event of a fire.

This way, integrated fire protection helps the OeTTINGER brewery to increase reliability of business continuity.